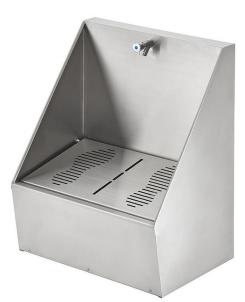

# WE401 SINGLE WUDU RITUAL FOOT WASH TROUGH

## **Description**

- Model WE401 is our stainless steel single Wudu ritual foot wash trough
- Grade 304 stainless steel, 1.2mm thick
- Suitable for one user
- Joggle strip for top fixing
- Rear screw holes for bottom fixing

#### **Includes**

- Centre 38mm waste fitting
- WRAS approved single press button time flow tap
- Hinged foot plate for ease of cleaning
- Removable top to access tap connections
- Removable front access panel
- Flexible waste pipe for ease of installation