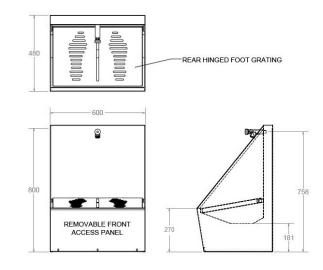

#### **Includes**

- Centre 38mm waste fitting
- WRAS approved single press button time flow tap
- Hinged foot plate for ease of cleaning
- Removable top to access tap connections
- Removable front access panel
- Flexible waste pipe for ease of installation

## **Dimensions**

- Overall dimensions: 600mm x 800mm x 480mm
- Height foot plate to floor: 270mm